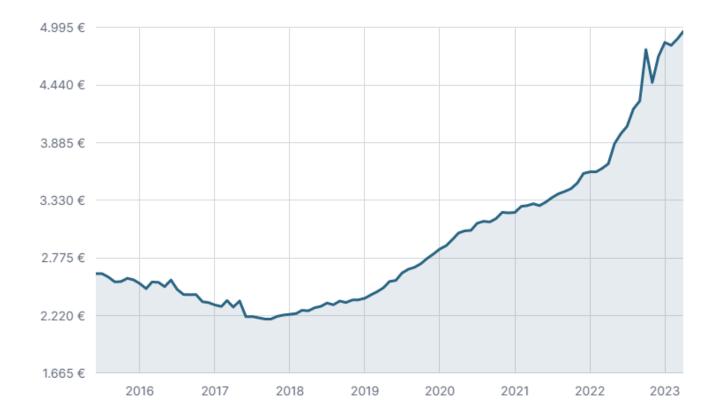

### SALES MARKET DATA

The average price for properties for sale in April 2023 was €4,957 per sq.m., an increase of 34.59% compared to April 2022 (€3,683/sq.m).

In the last 2 years, the average price in the area reached its highest point in the month of April 2023, with an average price of €4,957 per sq.m.