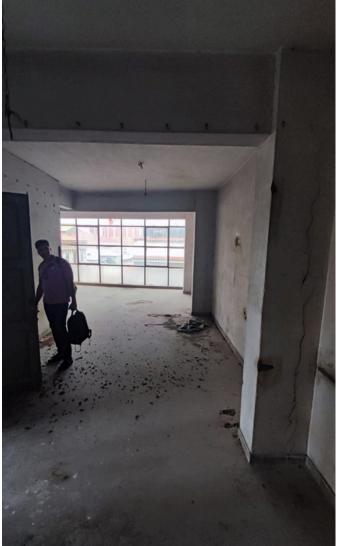

### MG GREECE PRESENTATION

**Athens** 

## Confidential and Proprietary – Not for Distribution

### THE PROPERTY

### INDEPENDENT BUILDING IN CENTER OF ATHENS.

Consisting of 6 floors and a basement.

### **Building Description:**

Total: 500 m<sup>2</sup>

**Price:**500.000€

# Confidential and Proprietary – Not for Distribution

### THE FACADE



### THE BUILDING









# Confidential and Proprietary – Not for Distribution

### VIEW







### Confidential and Proprietary - Not for Distribution

### STRATEGIC LOCATION

The building is located a few steps from Athens Central Market.

With easy access to all central points.

The property is located 10 minutes walking from Syntagma Square and 350 metres from metro station.



### SALES MARKET DATA

The average price for properties for sale in April 2023 was €4,957 per sq.m., an increase of 34.59% compared to April 2022 (€3,683/sq.m).

In the last 2 years, the average price in the area reached its highest point in the month of April 2023, with an average price of €4,957 per sq.m.



### Confidential and Proprietary - Not for Distribution

### RENTING MARKET DATA

The average price for houses for rent in Apr