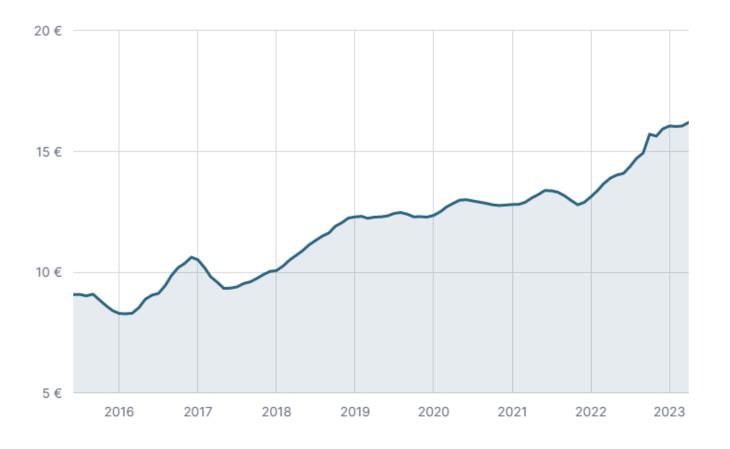

### RENTING MARKET DATA

The average price for houses for rent in April 2023 was €16.21 per month per sq m, an increase of 16.62% compared to April 2022 (€13.90 per month per sq m).).

In the last 2 years, the average price in the area reached its highest point in the month of April 2023, with an average price of €16.21 per sq.m.