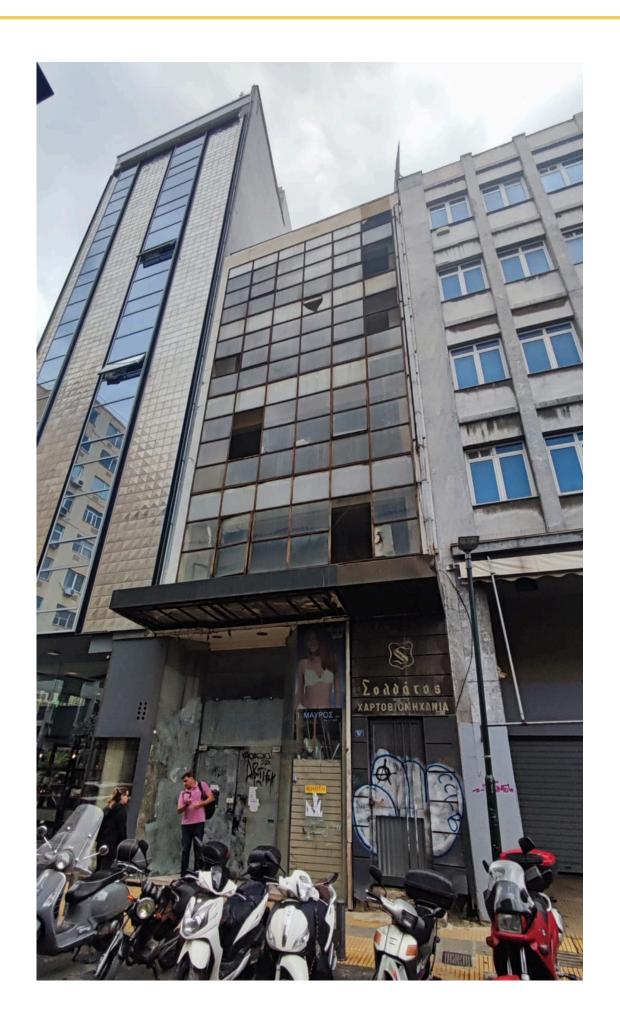

### INDEPENDENT BUILDING IN CENTER OF ATHENS.

Consisting of 6 floors and a basement.

### **Building Description:**

Total: 500 m<sup>2</sup>

**Price:**500.000€

### THE FACADE

### THE BUILDING