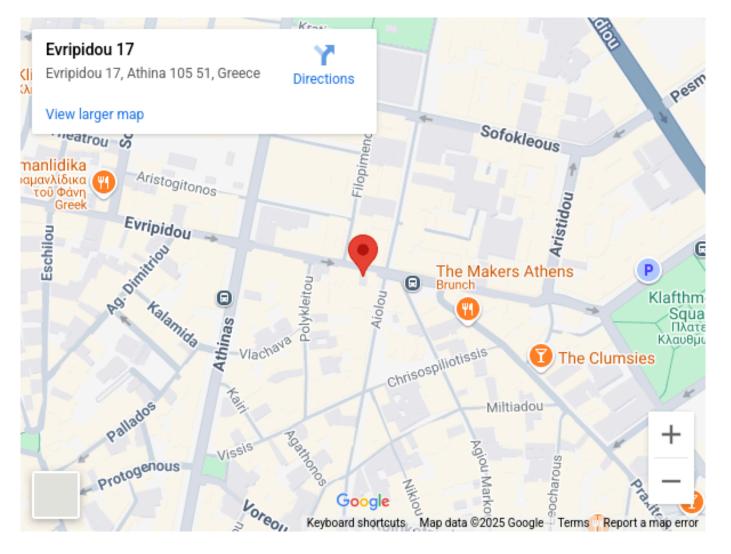

### STRATEGIC LOCATION

The building is located a few steps from Athens Central Market.

With easy access to all central points.

The property is located 10 minutes walking from Syntagma Square and 350 metres from metro station.