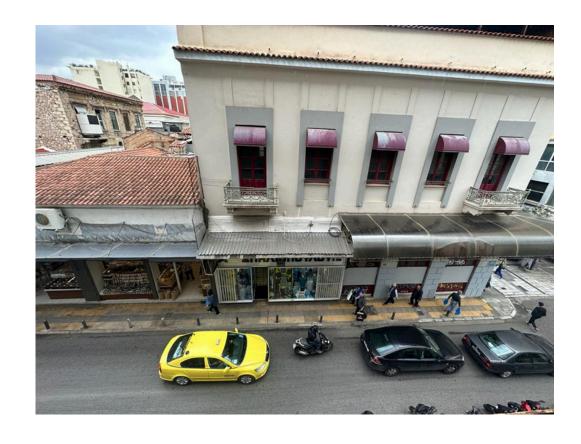

### MG GREECE PRESENTATION

**Athens** 

## Confidential and Proprietary – Not for Distribution

### THE PROPERTY

### INDEPENDENT BUILDING IN CENTER OF ATHENS.

Consisting of 6 floors and a basement.

### **Building Description:**

Total: 500 m<sup>2</sup>

**Price:**500.000€

# Confidential and Proprietary – Not for Distribution

### THE FACADE



### THE BUILDING









# Confidential and Proprietary – Not for Distribution

### VIEW







### Confidential and Proprietary - Not for Distribution

### STRATEGIC LOCATION

The building is located a few steps from Athens Central Market.

With easy access to all central points.

The property is located 10 minutes walking from Syntagma Square and 350 metres from metro station.



### SALES MARKET DATA

The average price for properties for sale in April 2023 was €4,957 per sq.m., an increase of 34.59% compared to April 2022 (€3,683/sq.m).

In the last 2 years, the average price in the area reached its highest point in the month of April 2023, with an average price of €4,957 per sq.m.



### Confidential and Proprietary - Not for Distribution

### RENTING MARKET DATA

The average price for houses for rent in April 2023 was €16.21 per month per sq m, an increase of 16.62% compared t