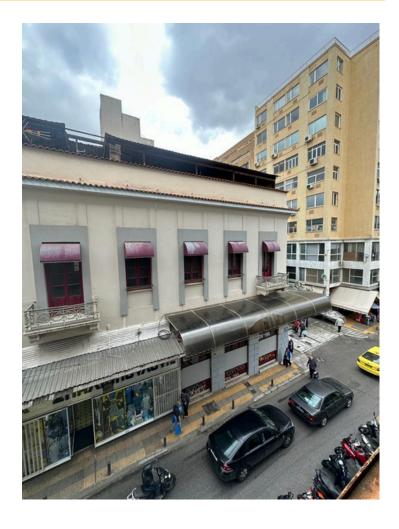

### MG GREECE PRESENTATION

**Athens** 

## Confidential and Proprietary – Not for Distribution

### THE PROPERTY

### INDEPENDENT BUILDING IN CENTER OF ATHENS.

Consisting of 6 floors and a basement.

### **Building Description:**

Total: 500 m<sup>2</sup>

**Price:**500.000€

# Confidential and Proprietary – Not for Distribution

### THE FACADE



### THE BUILDING









# Confidential and Proprietary – Not for Distribution

### VIEW







### Confidential and Proprietary - Not for Distribution

### STRATEGIC LOCATION

The building is located a few steps from Athens Central Market.

With easy access to all central points.

The property is located 10 minutes walking from Syntagma Square and 350 metres from metro station.



### SALES MARKET DATA

The average price for properties for sale in April 2023 was €4,957 per sq.m., an increase of 34.59% compared to April 2022 (€3,683/sq.m).

In the last 2 years, the average price in the area reached its highest point in the month of April 2023, with an average price of €4,957 per sq.m.



### Confidential and Proprietary - Not for Distribution

### RENTING MARKET DATA

The average price for houses for rent in April 2023 was €16.21 per month per sq m, an increase of 16.62% compared