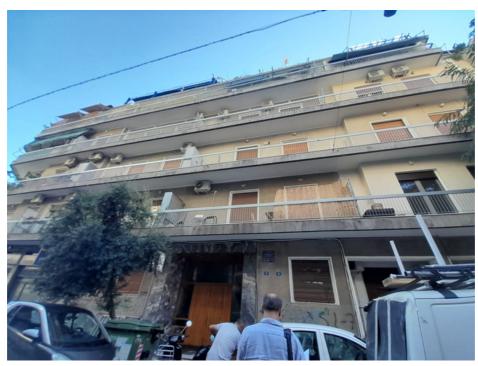

DESCRIPTION

50sqm, Purchase Price 115.000€

### LOCATION

STREET, KOUKAKI 11741

### 3RD FLOOR

Koukaki is located in the shadow of the Acropolis, on the southeast side of Filopappou hill. The "borders" of Koukaki are defined by Syngrou Avenue. Koukaki is located on the right at the descent to Piraeus and Faliro. Based on the global research of the Airbnb company based on the impressions and opinions of 40 million travelers from 150 countries, Koukaki was ranked 5th in the world. The closest area to the Acropolis is Koukaki and maybe that's why they choose it". Koukaki is connected to most areas of Athens by buses, trolleys, trams, the red metro line with the "Sygrou-Fix" stops. and "Acropolis", while evening buses also pass through Syngrou Avenue.





### BUILDING & LOBBY PICTURE







### ENTRANCE & LIVING ROOM







## BEDROOM



# BATHROOM





### KITCHEN





# BALCONY & VIEW