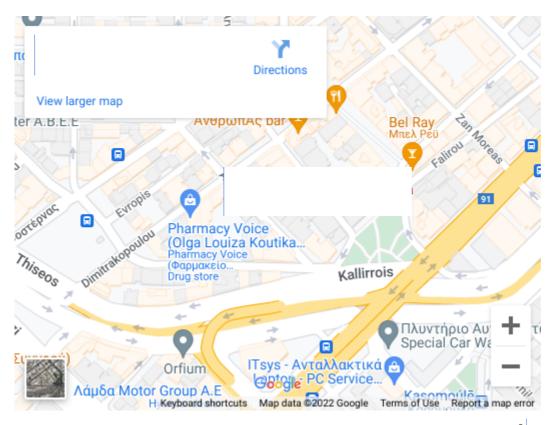

### LOCATION

STREET, KOUKAKI 11741

### 3RD FLOOR

Koukaki is located in the shadow of the Acropolis, on the southeast side of Filopappou hill. The "borders" of Koukaki are defined by Syngrou Avenue. Koukaki is located on the right at the descent to Piraeus and Faliro. Based on the global research of the Airbnb company based on the impressions and opinions of 40 million travelers from 150 countries, Koukaki was ranked 5th in the world. The closest area to the Acropolis is Koukaki and maybe that's why they choose it". Koukaki is connected to most areas of Athens by buses, trolleys, trams, the red metro line with the "Sygrou-Fix" stops. and "Acropolis", while evening buses also pass through Syngrou Avenue.